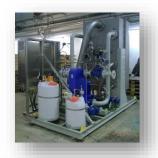

# **Engineered solutions**

- ORCA 40 m3/d with pre- and after treatment system in 20"container
- Dolphin 70 m3/d on large skid with steam system and pre- and after treatment equipment
- AQUA 100 m3/d on skid with steam system and automatic control
- MEP plant (3 x 996 m3/day)

# • ORCA 40 m³/tandard versions • ORCA 40 m³/tandard and after treatment in stand on large skid with and easin system and pre- and after treatment equipment • AQUA 100 m³/d on skid with steam system and automatic control • MEP plant (3 x 996 m³/day)