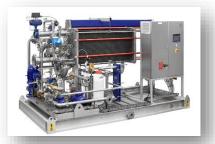

# **Engineered solutions**

- ORCA 40 m3/d with pre- and after treatment system in 20"container
- Dolphin 70 m3/d on large skid with steam system and pre- and after treatment equipment
- AQUA 100 m3/d on skid with steam system and automatic control
- MEP plant (3 x 996 m3/day)

# • ORCA 40 m³/tandard versions • ORCA 40 m³/tandard and after treatment in stand on large skid with and easin system and pre- and after treatment equipment • AQUA 100 m³/d on skid with steam system and automatic control • MEP plant (3 x 996 m³/day)