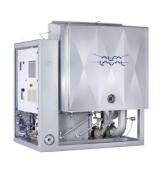

# **Vacuum vapour compression**

- Only using electricity as input to drive process
- ORCA: More than 300 units delivered

### Waste heat

- Using hot water (and/or steam)to drive process
- DOLPHIN : More than 20000 units delivered
- AQUA: More than 2000 units delivered