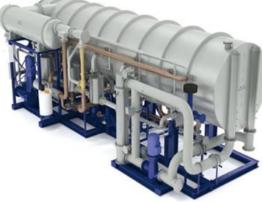

# Large capacity multi effect

- Using hot water, steam to drive process
- MEP (Multi Effect Plate)
- TVC (Thermo Vapour Compression)
- More than 200 units delivered

# **Engineered solutions**

- ORCA 40 m3/d with pre- and after treatment system in 20"container
- Dolphin 70 m3/d on large skid with steam system and pre- and after treatment equipment
- AQUA 100 m3/d on skid with steam system and automatic control
- MEP plant (3 x 996 m3/day)

# • ORCA 40 m³/tandard versions • ORCA 40 m³/tandard and after treatment in stand on large skid with and easin system and pre- and after treatment equipment • AQUA 100 m³/d on skid with steam system and automatic control • MEP plant (3 x 996 m³/day)