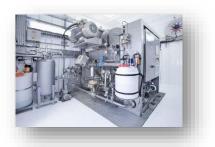

# **Engineered solutions**

- ORCA 40 m3/d with pre- and after treatment system in 20"container
- Dolphin 70 m3/d on large skid with steam system and pre- and after treatment equipment
- AQUA 100 m3/d on skid with steam system and automatic control
- MEP plant (3 x 996 m3/day)

# • ORCA 40 m³/tandard versions • ORCA 40 m³/tandard and after treatment in stand on large skid with and easin system and pre- and after treatment equipment • AQUA 100 m³/d on skid with steam system and automatic control • MEP plant (3 x 996 m³/day)