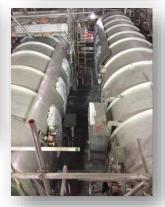

# **Engineered solutions**

- ORCA 40 m3/d with pre- and after treatment system in 20"container
- Dolphin 70 m3/d on large skid with steam system and pre- and after treatment equipment
- AQUA 100 m3/d on skid with steam system and automatic control
- MEP plant (3 x 996 m3/day)

# • ORCA 40 m³/tandard versions • ORCA 40 m³/tandard and after treatment in stand on large skid with and easin system and pre- and after treatment equipment • AQUA 100 m³/d on skid with steam system and automatic control • MEP plant (3 x 996 m³/day)