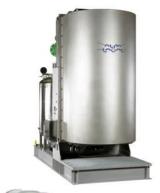

# **Vacuum vapour compression**

- Only using electricity as input to drive process
- ORCA: More than 300 units delivered

### Waste heat

- Using hot water (and/or steam)to drive process
- DOLPHIN : More than 20000 units delivered
- AQUA: More than 2000 units delivered